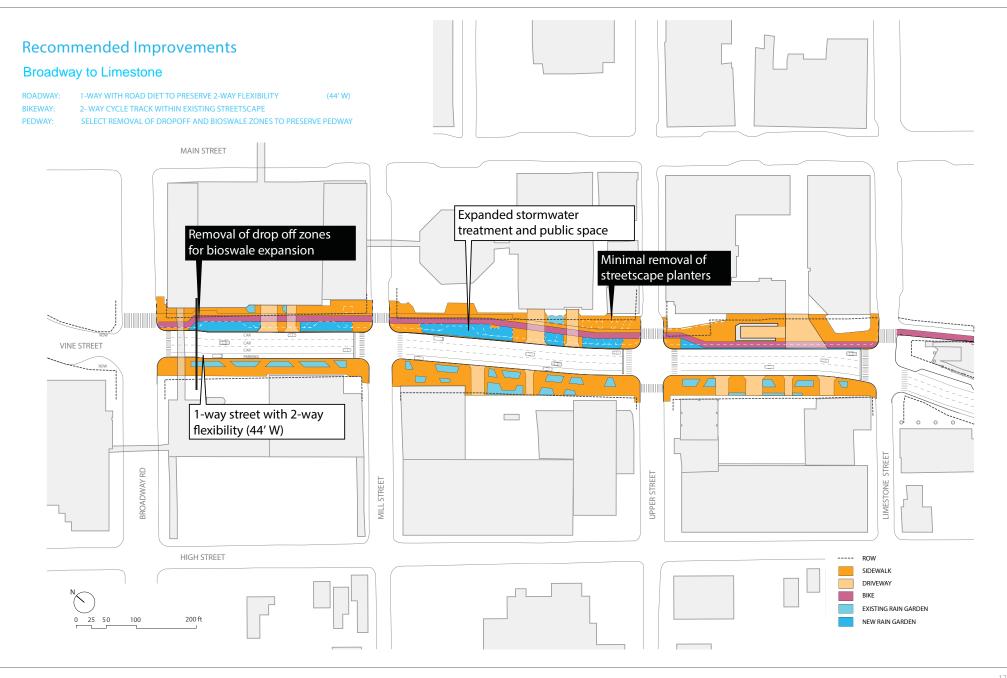

### **Broadway to Limestone**

Selective removal of drop-off zones to expand public realm