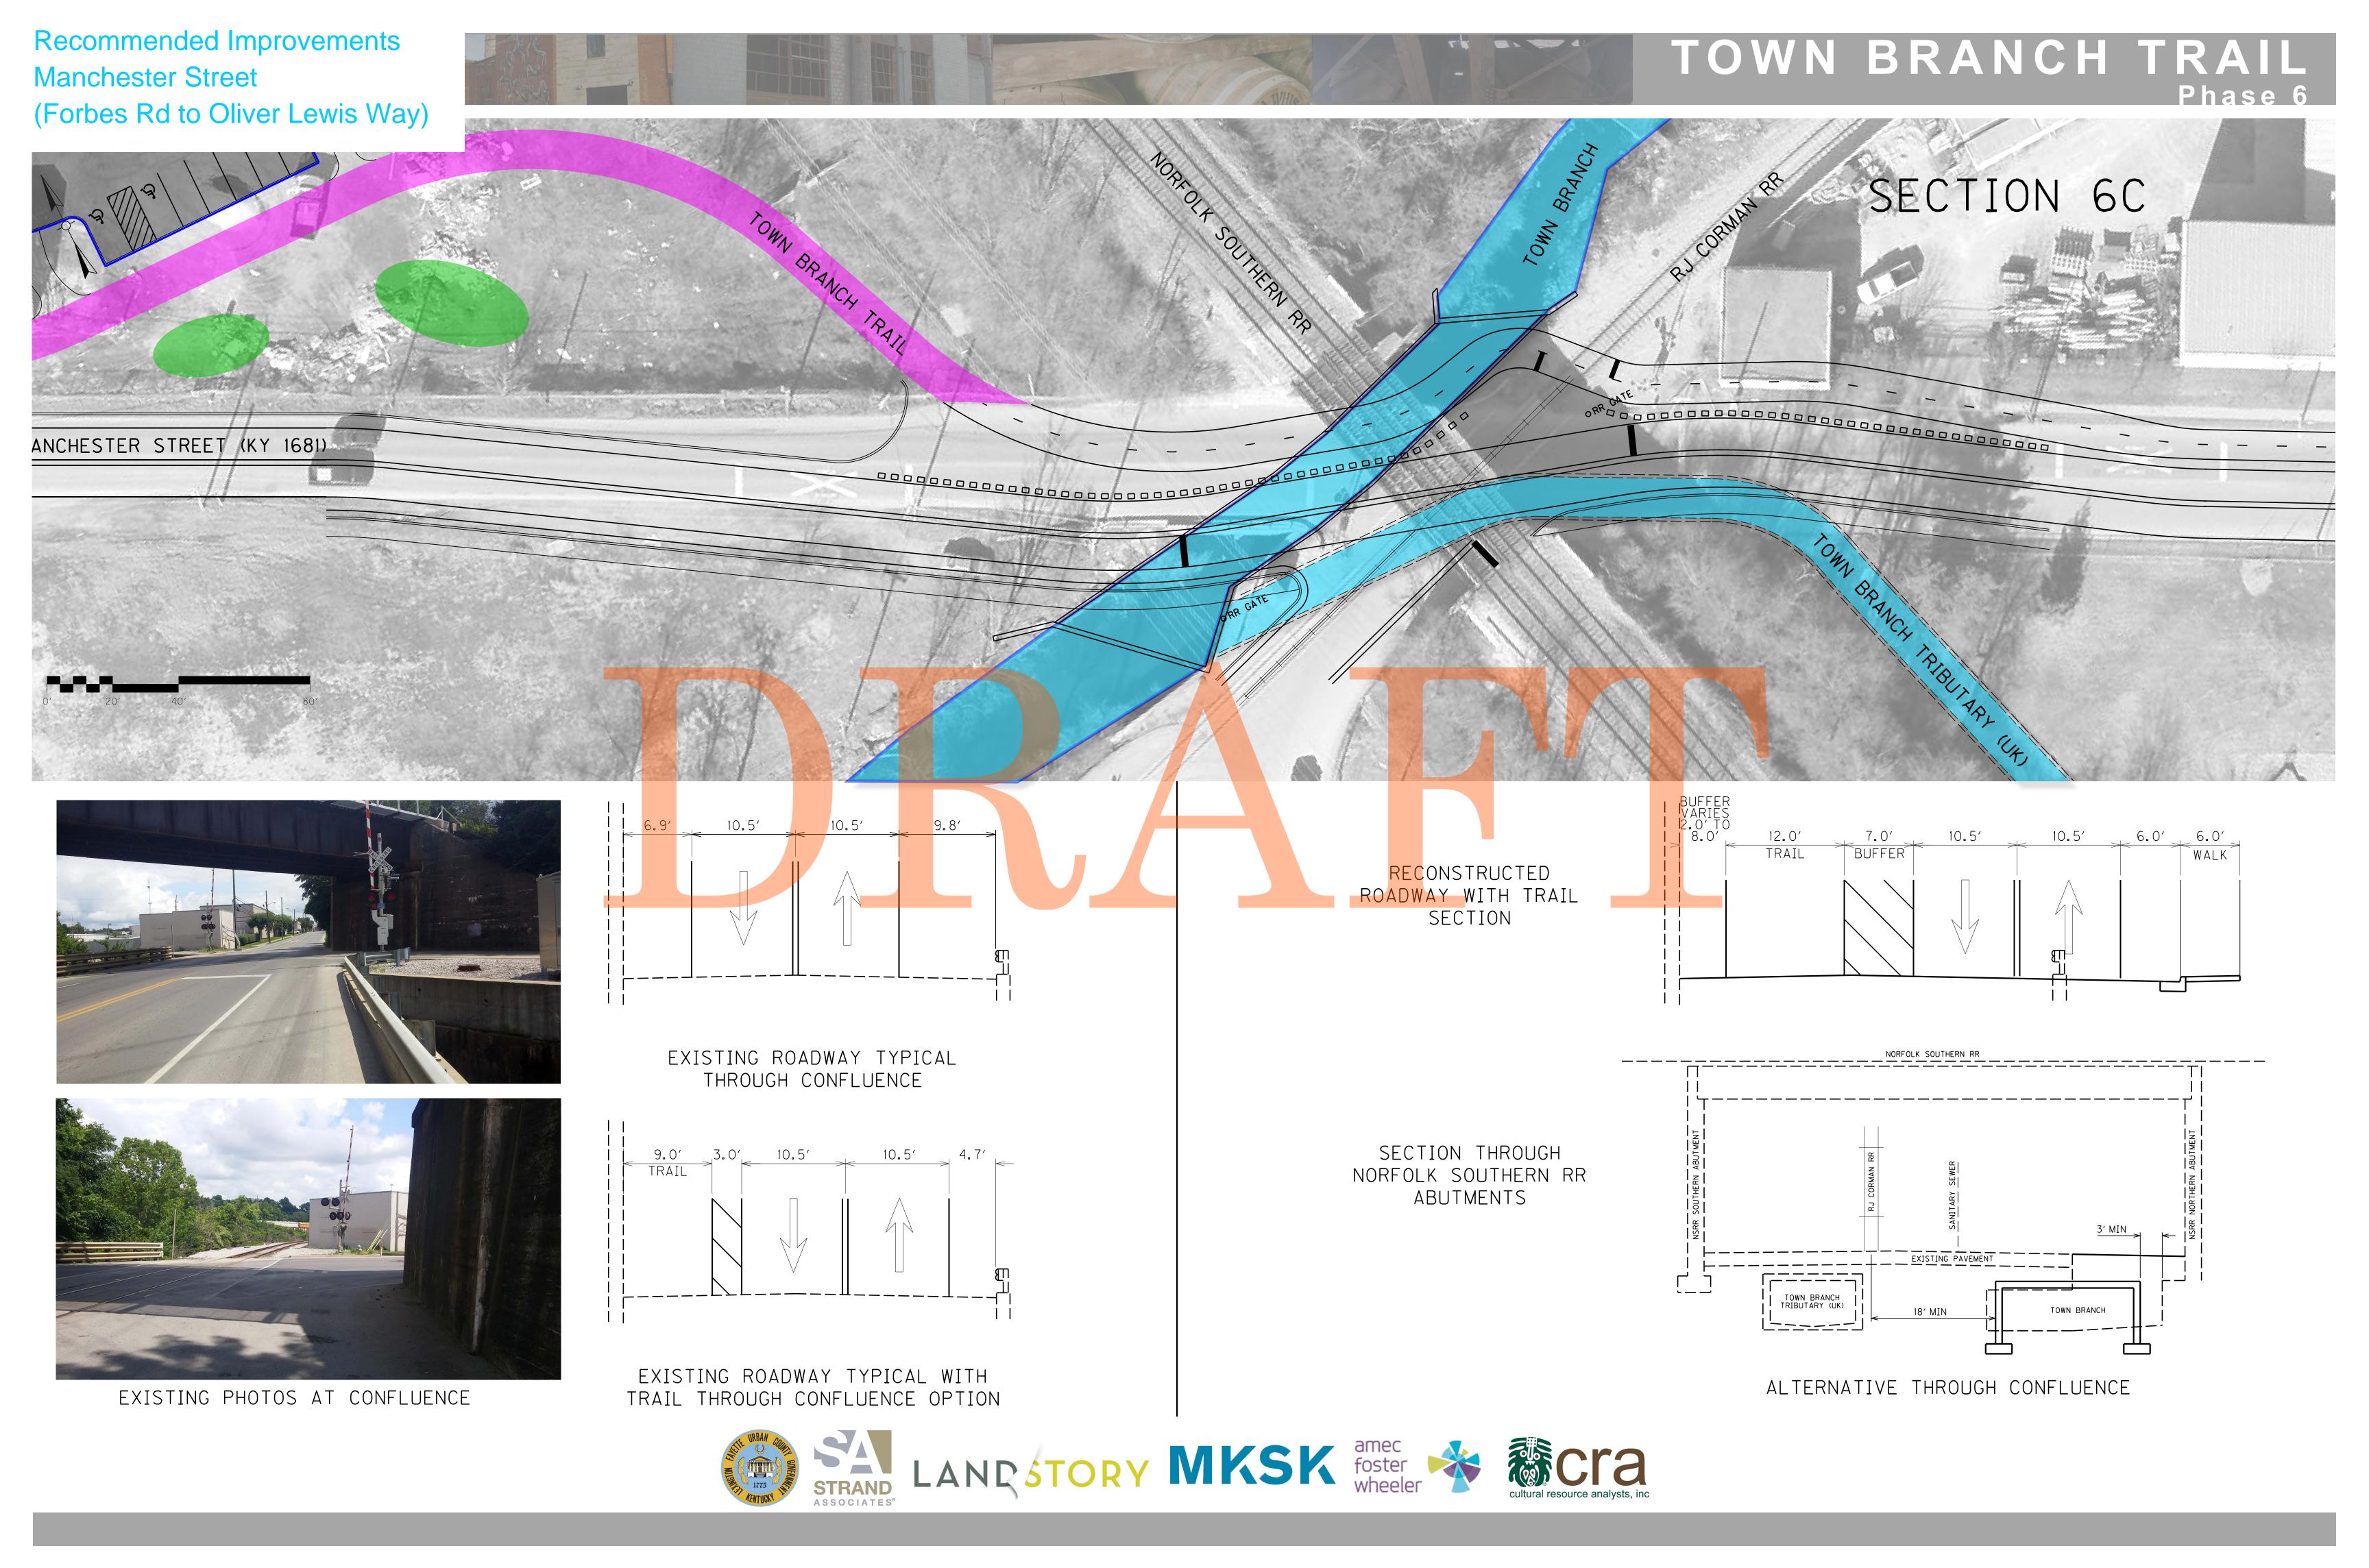

# **Broadway to Jefferson Street**

- \*Multiuse Trail
- \*New streetscape along roadway
- \*Intersection improvements

TOWN BRANCH TRAIL
Phase 6 Recommended Improvements Manchester Street (Forbes Rd to Oliver Lewis Way) LANDSTORY MISS amec foster wheeler wheeler wheeler wheeler