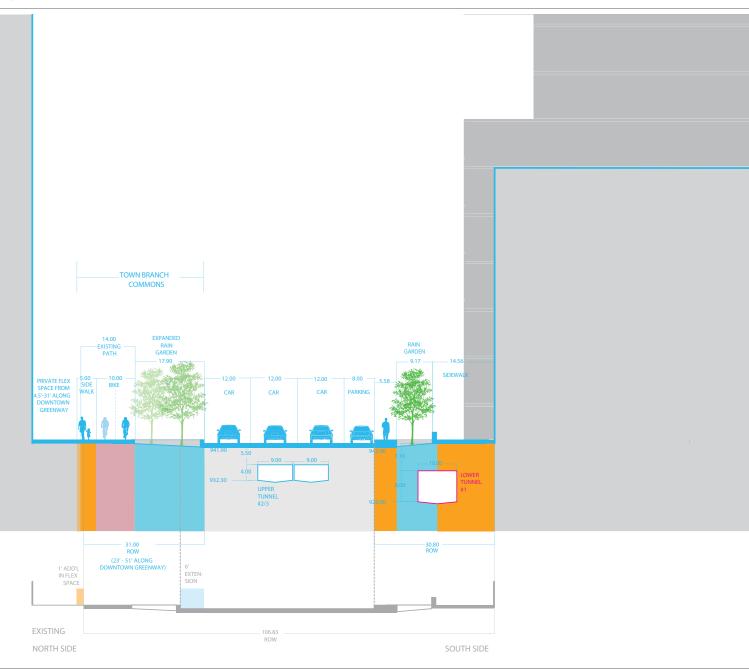

#### Clear TBC Identity

ncreased safety with protected bike and pedestrian paths

South side of Vine Street kept intact Generous planting and water zones for expanded stormwater treatment and public space

Increase in canopy cover

Flexible conversion to 2-way in future

Two-way bike path Linkage with TB Trail

Requires partial re-construction of North side

streetscape and Vine Street road diet

Selective removal of planted areas to keep min sidewalk width