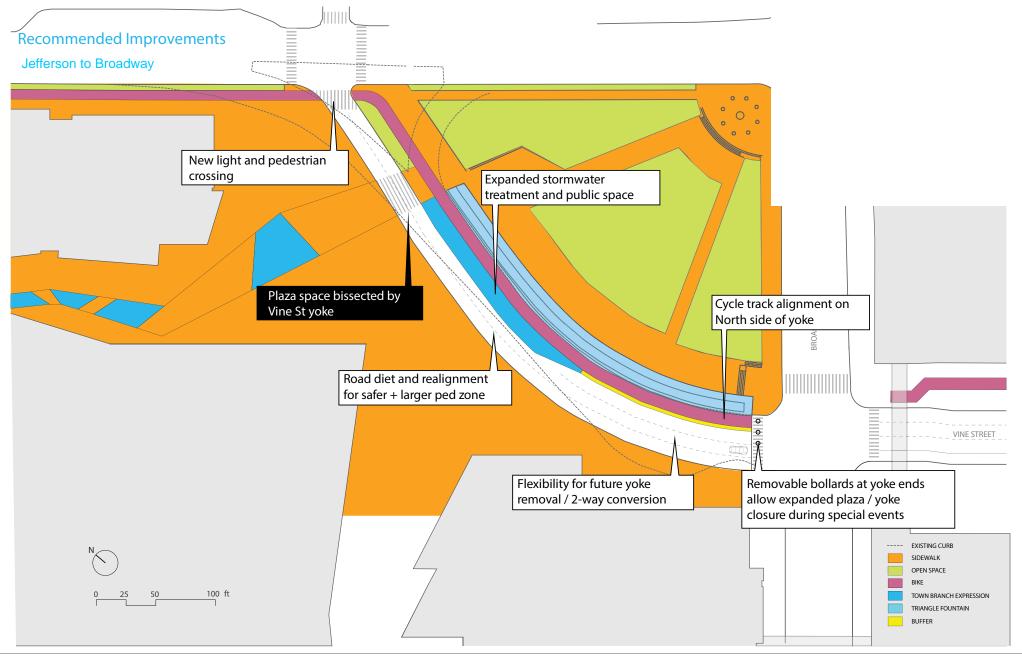

# Recommended Typical Section Jefferson to Broadway

Proposed Trail Location
Oliver Lewis Way to Broadway