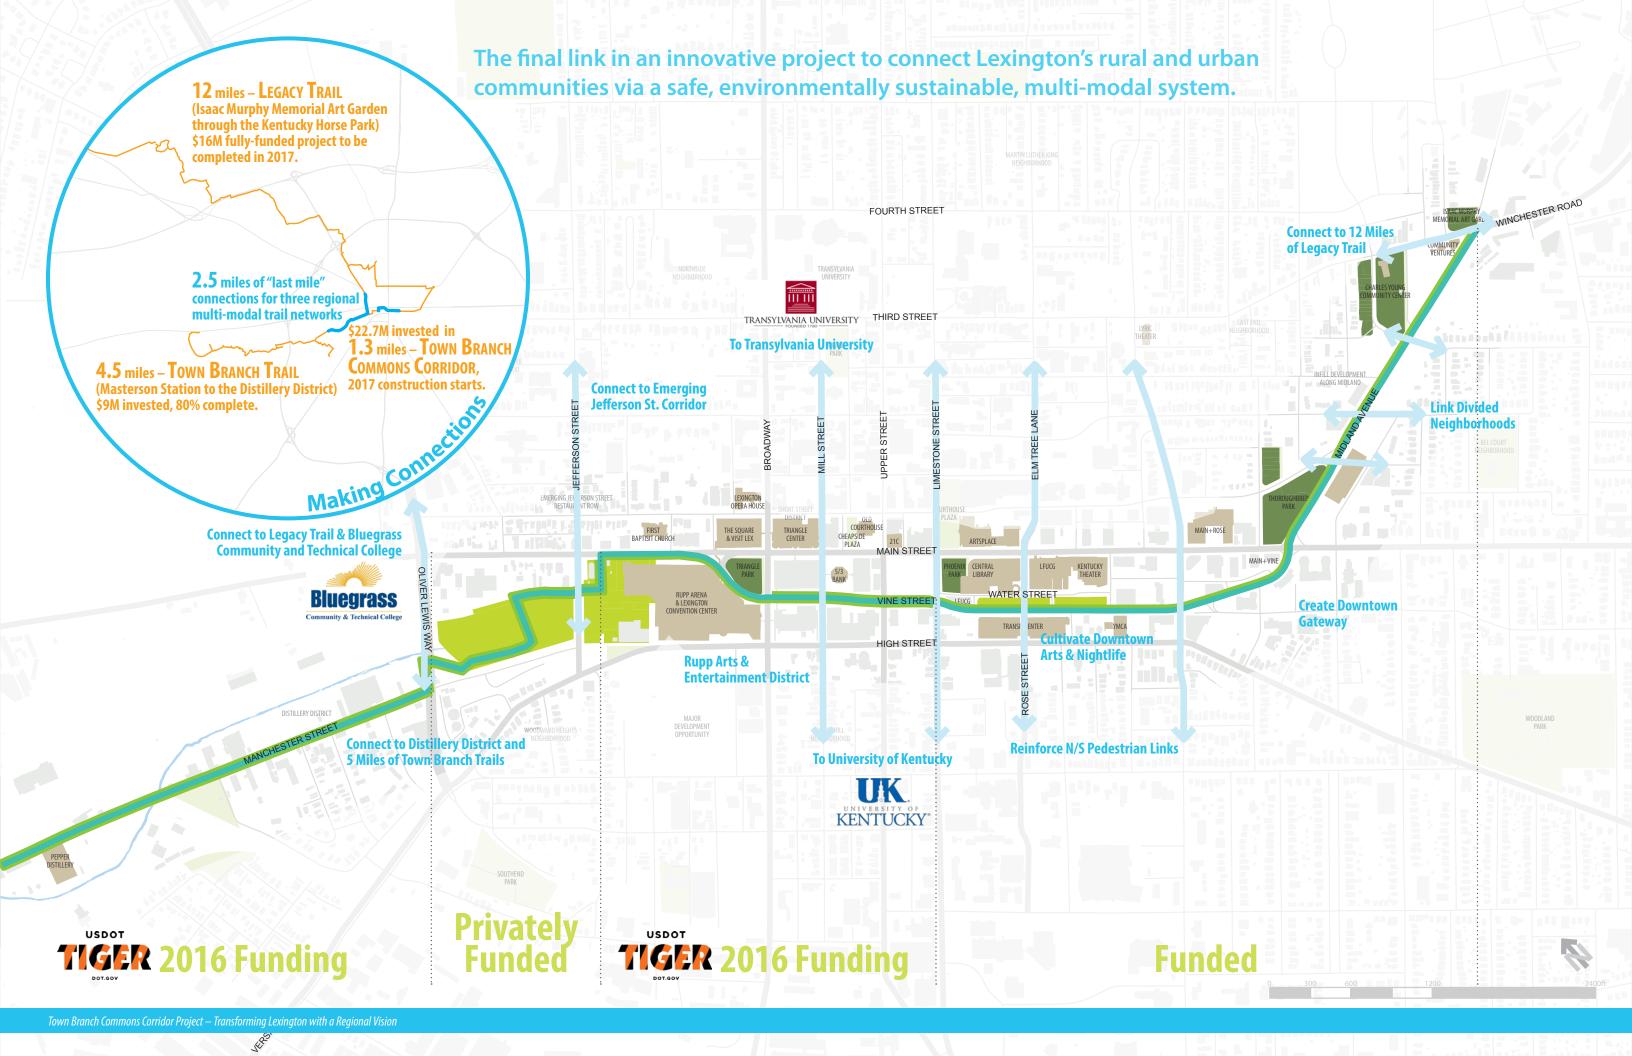

# Vine St. at Broadway Typical Section

Clear TBC Identity along Vine Least on-street construction/alteration Add'l parking spots on Vine Street Best fit in ROW pinch points Potential linkage with bike commuter paths Increased safety with protected bike + ped paths Water Street one-way car/ped/bike corridor Expanded stormwater treatment along Vine Street Increase in canopy cover Flexible conversion to 2-way in future

Requires partial re-construction of Water St Vine Street road diet (restripping- no curb

Bike lane outside ROW at Thoroughbred park

#### TBCC STRATEGY

- Protected bike-path on North side
- Buffered, planted sidewalk on South side
- Pavement and signage coordination
- Stormwater swales and new planting



# Recommended Typical Section

### **Broadway to Limestone**

###