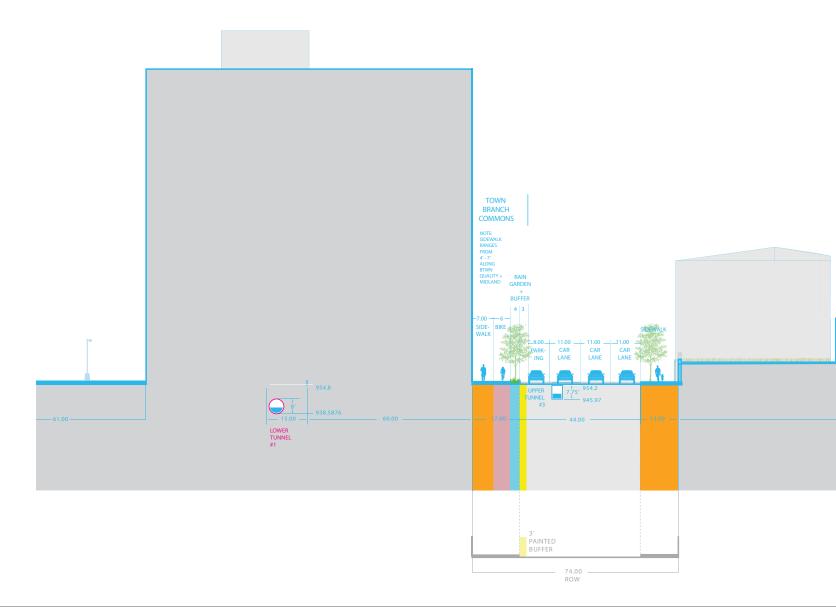

# Vine St. at Broadway Typical Section

Clear TBC Identity along Vine Least on-street construction/alteration Add'l parking spots on Vine Street Best fit in ROW pinch points Potential linkage with bike commuter paths Increased safety with protected bike + ped paths Water Street one-way car/ped/bike corridor Expanded stormwater treatment along Vine Street Increase in canopy cover Flexible conversion to 2-way in future

Requires partial re-construction of Water St Vine Street road diet (restripping- no curb

Bike lane outside ROW at Thoroughbred park