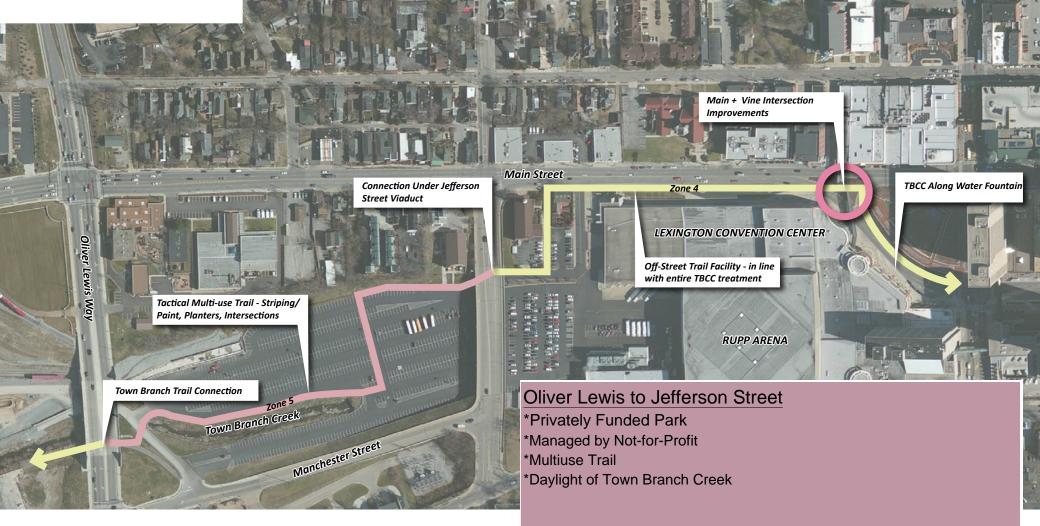

# **Broadway to Jefferson Street**

- \*Multiuse Trail
- \*New streetscape along roadway
- \*Intersection improvements

TOWN BRANCH TRAIL
Phase 6 Recommended Improvements Manchester Street (Forbes Rd to Oliver Lewis Way) LANDSTORY MISS amec foster wheeler wheeler wheeler wheeler