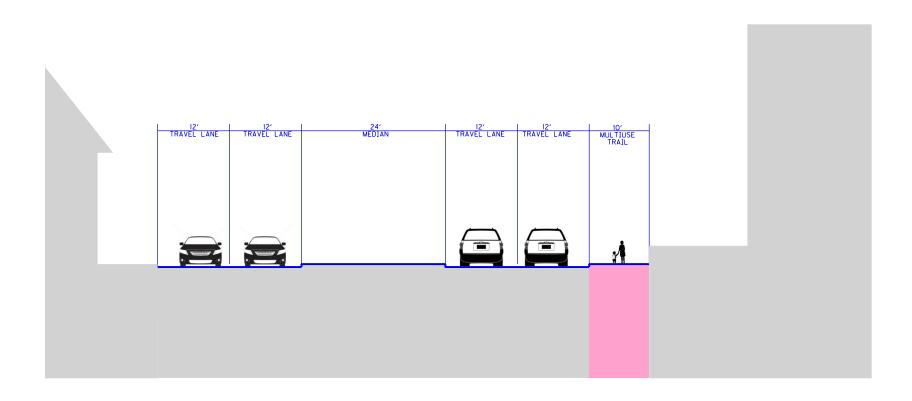

n of North side

streetscape and Vine Street road diet

Selective removal of planted areas to keep min sidewalk width

Selective removal of drop-off zones to expand public realm

#### TBCC STRATEGY

- Protected bike-path and pedestrian trail on North side
- Pavement and signage coordination
- Stormwater swales and new plantin



#### **TOWN BRANCH COMMONS CORRIDOR**



# Recommended Typical Section Jefferson to Broadway



Proposed Trail Location
Oliver Lewis Way to Broadway



# **Broadway to Jefferson Street**

- \*Multiuse Trail
- \*New streetscape along roadway
- \*Intersection improvements



















TOWN BRANCH TRAIL
Phase 6 Recommended Improvements Manchester Street (Forbes Rd to Oliver Lewis Way) LANDSTORY MISS amec foster wheeler wheeler wheeler wheeler