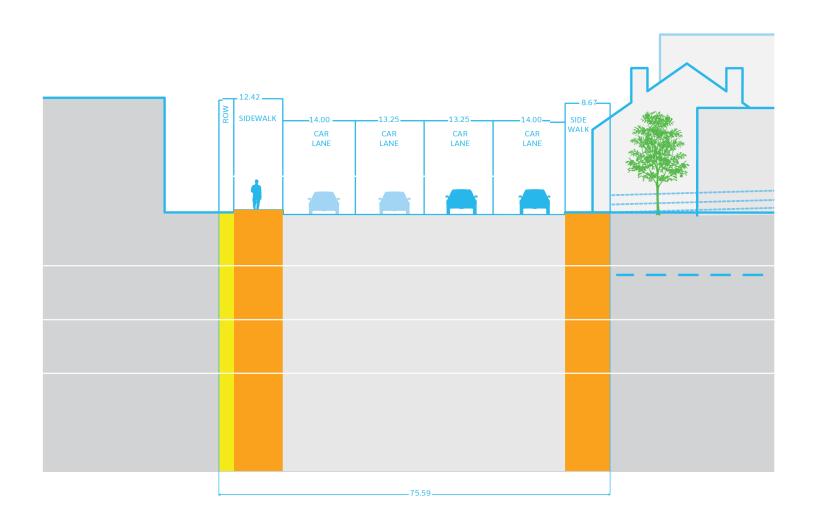

## **Broadway to Limestone**

#### Clear TBC Identity

ncreased safety with protected bike and pedestrian paths

South side of Vine Street kept intact Generous planting and water zones for expanded stormwater treatment and public space

Increase in canopy cover

Flexible conversion to 2-way in future

Two-way bike path Linkage with TB Trail

Requires partial re-construction of North side

streetscape and Vine Street road diet

Selective removal of planted areas to keep min sidewalk width

Selective removal of drop-off zones to expand public realm

#### TBCC STRATEGY

- Protected bike-path and pedestrian trail on North side
- Pavement and signage coordination
- Stormwater swales and new plantin



#### **TOWN BRANCH COMMONS CORRIDOR**



# Recommended Typical Section Jefferson to Broadway



Proposed Trail Location
Oliver Lewis Way to Broadway



# **Broadway to Jefferson Street**

- \*Multiuse Trail
- \*New streetscape along roadway
- \*Intersection improvements



















TOWN BRANCH TRAIL
Phase 6 Recommended Improvements Manchester Street (Forbes Rd to Oliver Lewis Way) LANDSTORY MISS amec foster wheeler wheeler wheeler wheeler