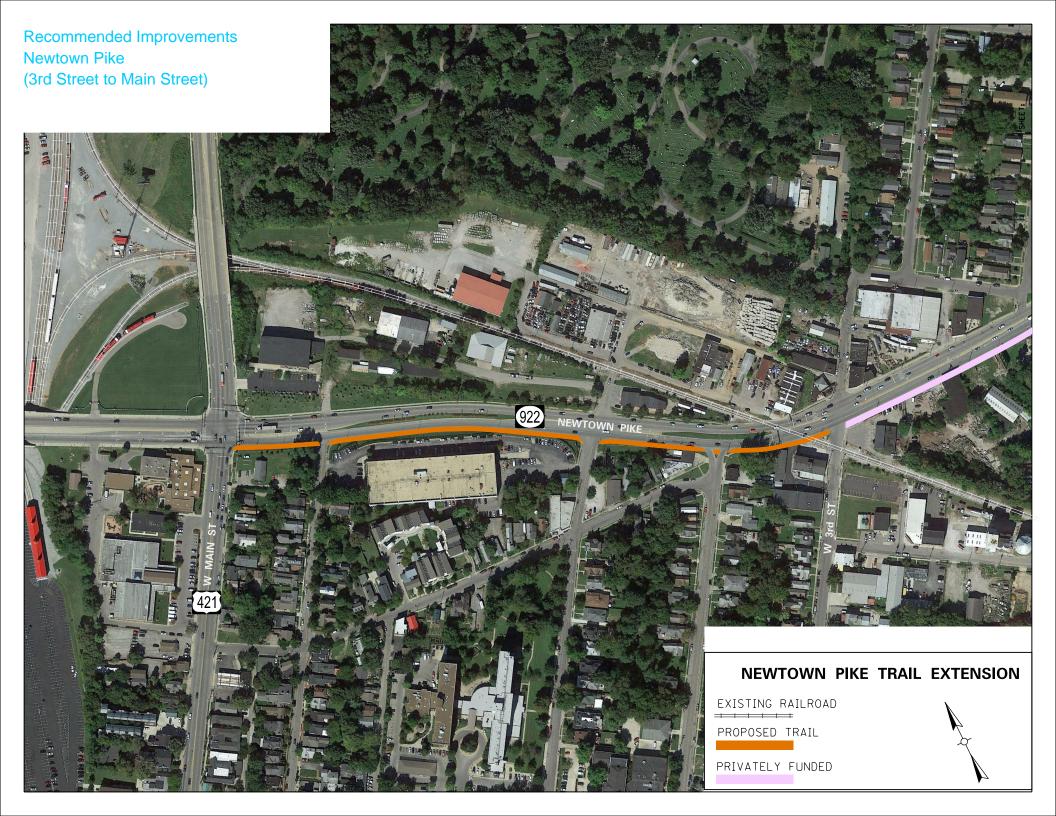

# Recommended Typical Section Jefferson to Broadway

Proposed Trail Location
Oliver Lewis Way to Broadway