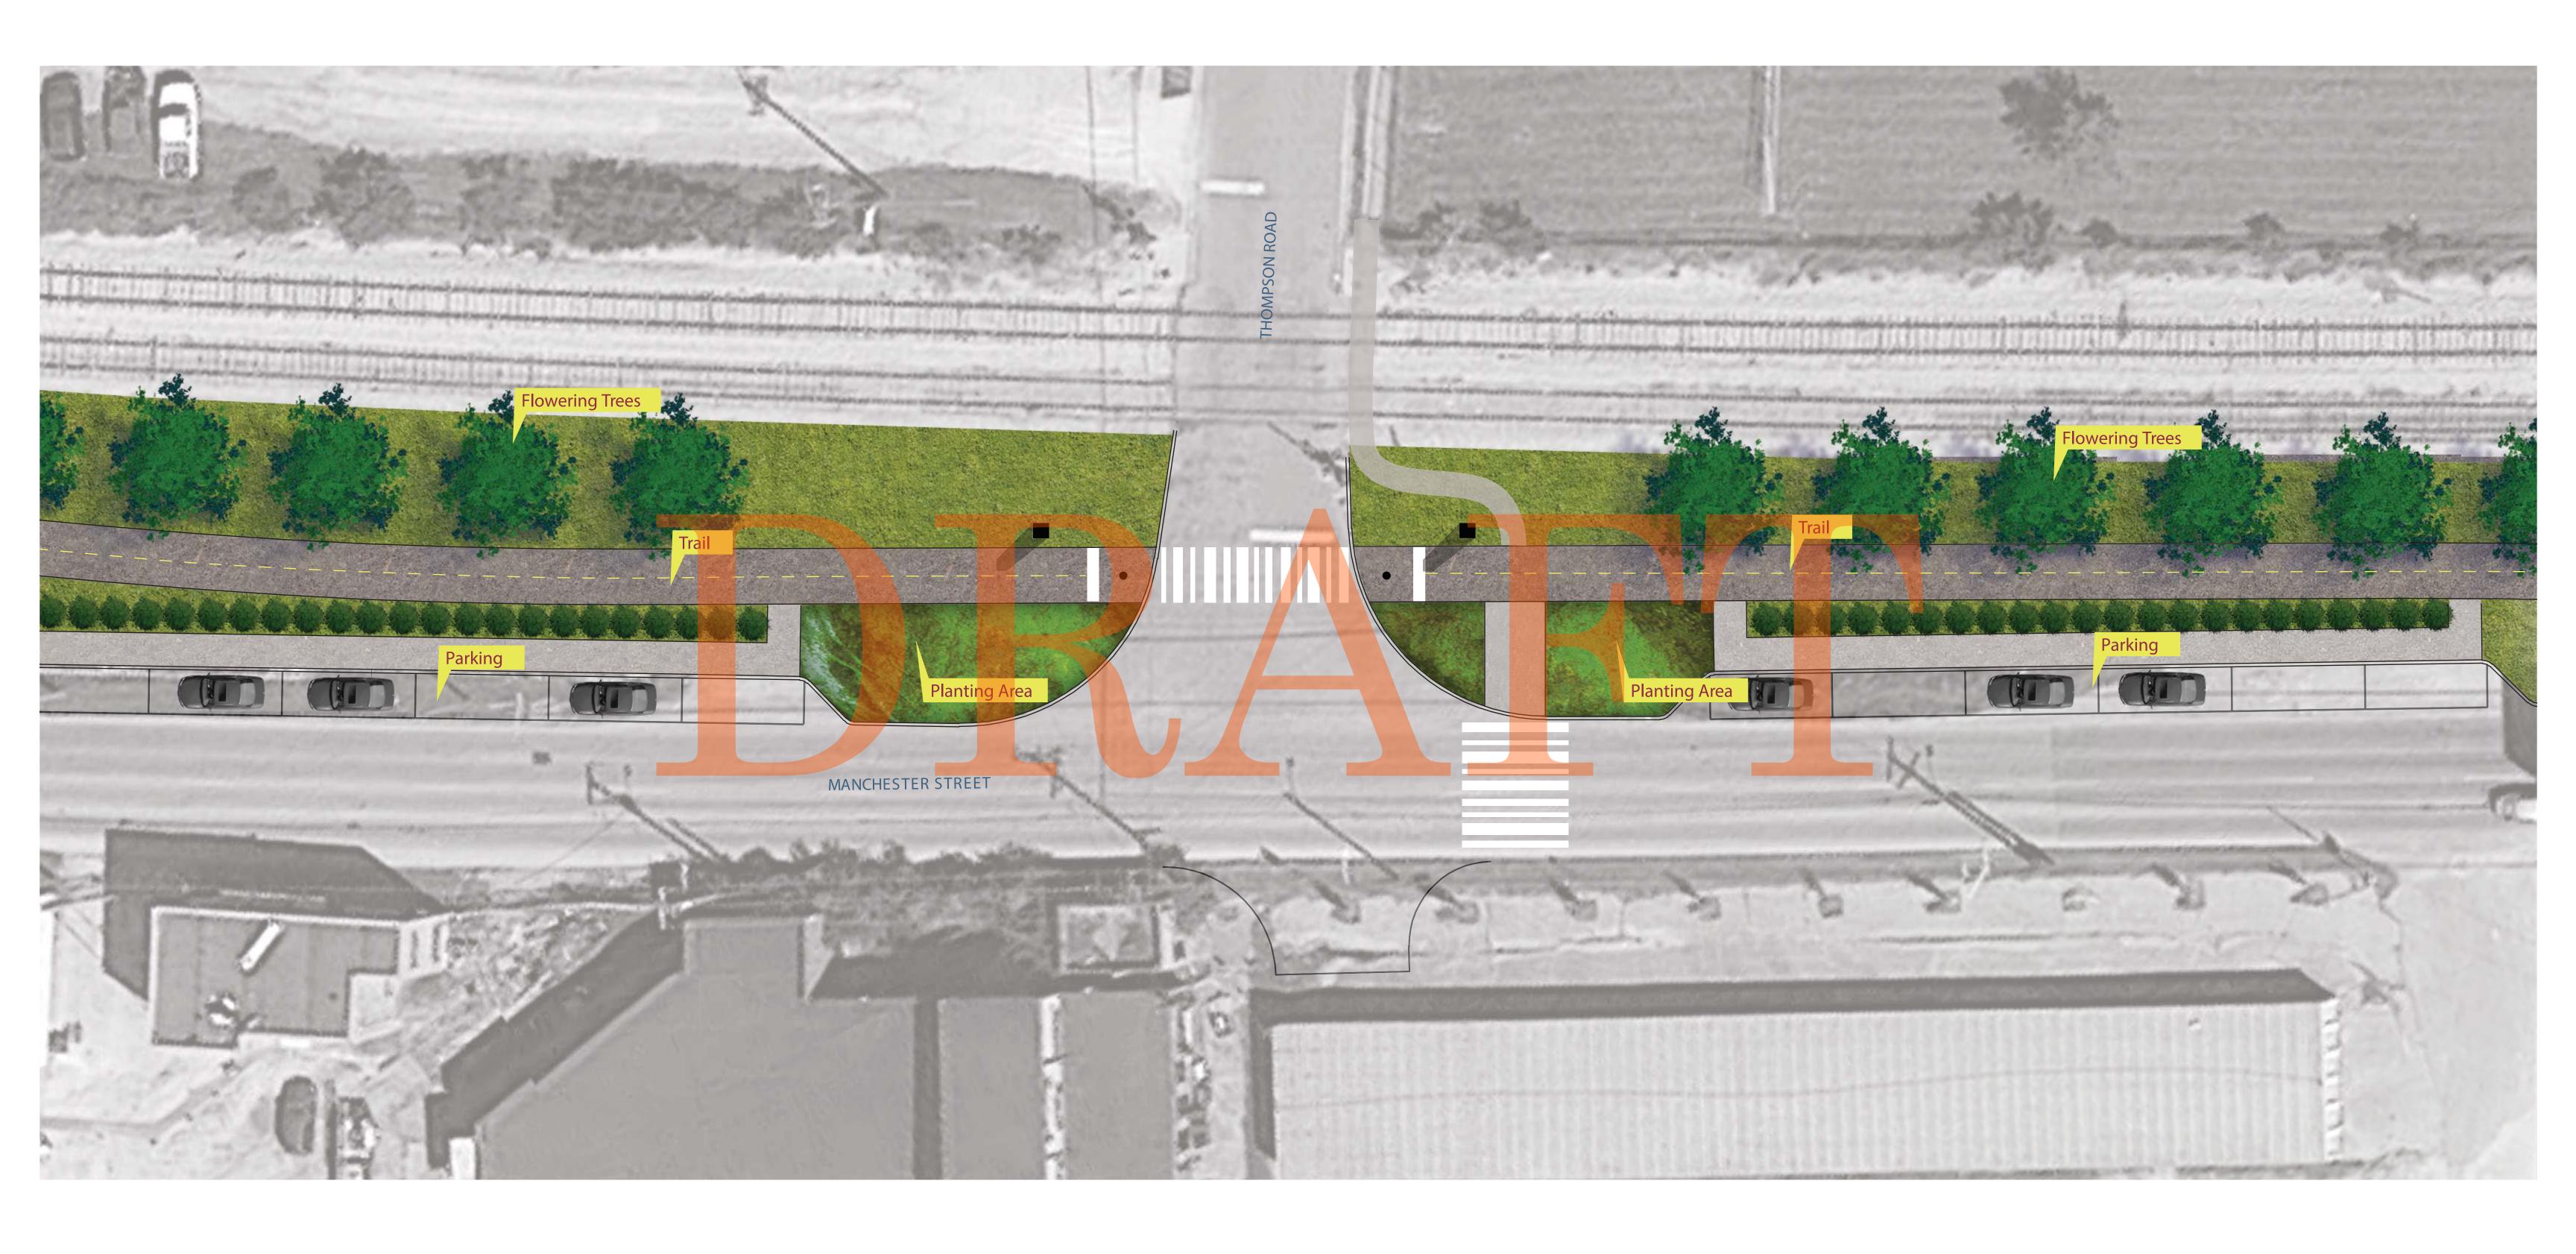

#### Clear TBC Identity

ncreased safety with protected bike and pedestrian paths

South side of Vine Street kept intact Generous planting and water zones for expanded stormwater treatment and public space

Increase in canopy cover

Flexible conversion to 2-way in future

Two-way bike path Linkage with TB Trail

Requires partial re-construction of North side

streetscape and Vine Street road diet

Selective removal of planted areas to keep min sidewalk width

Selective removal of drop-off zones to expand public realm